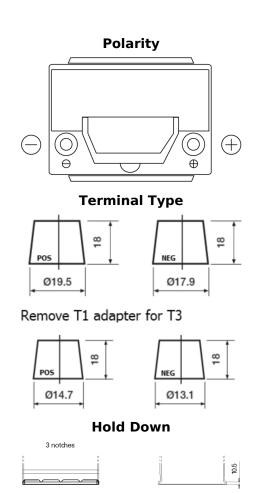

## **Premium EA406**

| Part number                    | EA406          |
|--------------------------------|----------------|
| Technology                     | Flooded        |
| EAN/GTIN                       | 3661024037433  |
| Voltage                        | 12 V           |
| Capacity                       | 40.0 Ah        |
| CCA                            | 350 A          |
| Length                         | 187 mm         |
| Width                          | 127 mm         |
| Height                         | 220 mm         |
| Box size                       | B19            |
| Polarity                       | ETN 0          |
| Terminal Type                  | JIS taper post |
| Hold Down                      | B1             |
| Weights (subject of variation) | 9.30 kg        |
|                                |                |