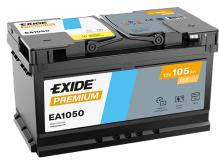

## **Premium EA1050**

| Part number                    | EA1050        |
|--------------------------------|---------------|
| Technology                     | Flooded       |
| EAN/GTIN                       | 3661024034302 |
| Voltage                        | 12 V          |
| Capacity                       | 105.0 Ah      |
| CCA                            | 850 A         |
| Length                         | 315 mm        |
| Width                          | 175 mm        |
| Height                         | 205 mm        |
| Box size                       | LH4           |
| Polarity                       | ETN 0         |
| Terminal Type                  | EN taper post |
| Hold Down                      | B13           |
| Weights (subject of variation) | 23.10 kg      |