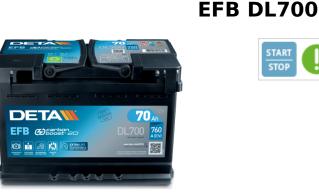

## **Batteries for Cars**

| Part number                    | DL700         |
|--------------------------------|---------------|
| Technology                     | EFB           |
| EAN/GTIN                       | 3661024025690 |
| Voltage                        | 12 V          |
| Capacity                       | 70.0 Ah       |
| CCA                            | 760 A         |
| Length                         | 278 mm        |
| Width                          | 175 mm        |
| Height                         | 190 mm        |
| Box size                       | L03           |
| Polarity                       | ETN 0         |
| Terminal Type                  | EN taper post |
| Hold Down                      | B13           |
| Weights (subject of variation) | 19.30 kg      |