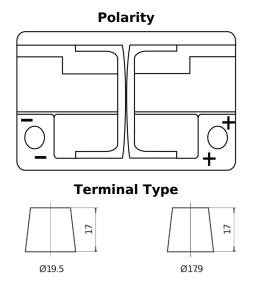

## **Batteries for Cars**

| Part number                    | DL700         |
|--------------------------------|---------------|
| Technology                     | EFB           |
| EAN/GTIN                       | 3661024025690 |
| Voltage                        | 12 V          |
| Capacity                       | 70.0 Ah       |
| CCA                            | 760 A         |
| Length                         | 278 mm        |
| Width                          | 175 mm        |
| Height                         | 190 mm        |
| Box size                       | L03           |
| Polarity                       | ETN 0         |
| Terminal Type                  | EN taper post |
| Hold Down                      | B13           |
| Weights (subject of variation) | 19.30 kg      |