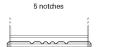

## **EFB DL600**

| Part number                    | DL600         |
|--------------------------------|---------------|
| Technology                     | EFB           |
| EAN/GTIN                       | 3661024025683 |
| Voltage                        | 12 V          |
| Capacity                       | 60.0 Ah       |
| CCA                            | 640 A         |
| Length                         | 242 mm        |
| Width                          | 175 mm        |
| Height                         | 190 mm        |
| Box size                       | L02           |
| Polarity                       | ETN 0         |
| Terminal Type                  | EN taper post |
| Hold Down                      | B13           |
| Weights (subject of variation) | 17.00 kg      |