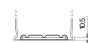

## **EFB DL600**

| Part number                    | DL600         |
|--------------------------------|---------------|
| Technology                     | EFB           |
| EAN/GTIN                       | 3661024025683 |
| Voltage                        | 12 V          |
| Capacity                       | 60.0 Ah       |
| CCA                            | 640 A         |
| Length                         | 242 mm        |
| Width                          | 175 mm        |
| Height                         | 190 mm        |
| Box size                       | L02           |
| Polarity                       | ETN 0         |
| Terminal Type                  | EN taper post |
| Hold Down                      | B13           |
| Weights (subject of variation) | 17.00 kg      |