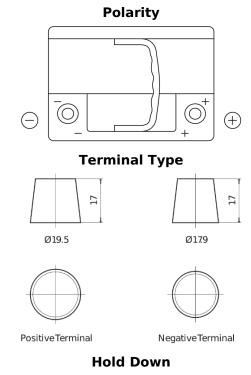

## **EFB DL600**

| Part number                    | DL600         |
|--------------------------------|---------------|
| Technology                     | EFB           |
| EAN/GTIN                       | 3661024025683 |
| Voltage                        | 12 V          |
| Capacity                       | 60.0 Ah       |
| CCA                            | 640 A         |
| Length                         | 242 mm        |
| Width                          | 175 mm        |
| Height                         | 190 mm        |
| Box size                       | L02           |
| Polarity                       | ETN 0         |
| Terminal Type                  | EN taper post |
| Hold Down                      | B13           |
| Weights (subject of variation) | 17.00 kg      |