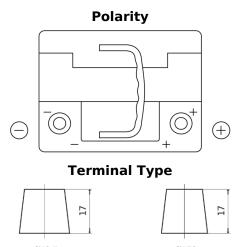

## EFB DL550

| Part number                    | DL550         |
|--------------------------------|---------------|
| Technology                     | EFB           |
| EAN/GTIN                       | 3661024026444 |
| Voltage                        | 12 V          |
| Capacity                       | 55.0 Ah       |
| CCA                            | 540 A         |
| Length                         | 207 mm        |
| Width                          | 175 mm        |
| Height                         | 190 mm        |
| Box size                       | L01           |
| Polarity                       | ETN 0         |
| Terminal Type                  | EN taper post |
| Hold Down                      | B13           |
| Weights (subject of variation) | 14.10 kg      |