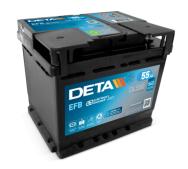

## EFB DL550

| Part number                    | DL550         |
|--------------------------------|---------------|
| Technology                     | EFB           |
| EAN/GTIN                       | 3661024026444 |
| Voltage                        | 12 V          |
| Capacity                       | 55.0 Ah       |
| CCA                            | 540 A         |
| Length                         | 207 mm        |
| Width                          | 175 mm        |
| Height                         | 190 mm        |
| Box size                       | L01           |
| Polarity                       | ETN 0         |
| Terminal Type                  | EN taper post |
| Hold Down                      | B13           |
| Weights (subject of variation) | 14.10 kg      |