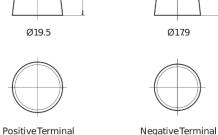

## EFB DL550

| Part number                    | DL550         |
|--------------------------------|---------------|
| Technology                     | EFB           |
| EAN/GTIN                       | 3661024026444 |
| Voltage                        | 12 V          |
| Capacity                       | 55.0 Ah       |
| CCA                            | 540 A         |
| Length                         | 207 mm        |
| Width                          | 175 mm        |
| Height                         | 190 mm        |
| Box size                       | L01           |
| Polarity                       | ETN 0         |
| Terminal Type                  | EN taper post |
| Hold Down                      | B13           |
| Weights (subject of variation) | 14.10 kg      |