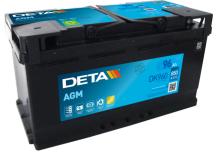

## **AGM DK960**

| Part number                    | DK960         |
|--------------------------------|---------------|
| Technology                     | AGM           |
| EAN/GTIN                       | 3661024027144 |
| Voltage                        | 12 V          |
| Capacity                       | 96.0 Ah       |
| CCA                            | 850 A         |
| Length                         | 353 mm        |
| Width                          | 175 mm        |
| Height                         | 190 mm        |
| Box size                       | L05           |
| Polarity                       | ETN 0         |
| Terminal Type                  | EN taper post |
| Hold Down                      | B13           |
| Weights (subject of variation) | 26.10 kg      |