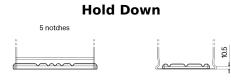

## **AGM DK820**

| Part number                    | DK820         |
|--------------------------------|---------------|
| Technology                     | AGM           |
| EAN/GTIN                       | 3661024027137 |
| Voltage                        | 12 V          |
| Capacity                       | 82.0 Ah       |
| CCA                            | 800 A         |
| Length                         | 315 mm        |
| Width                          | 175 mm        |
| Height                         | 190 mm        |
| Box size                       | L04           |
| Polarity                       | ETN 0         |
| Terminal Type                  | EN taper post |
| Hold Down                      | B13           |
| Weights (subject of variation) | 23.30 kg      |
|                                |               |