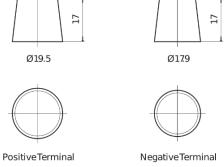

## **AGM DK820**

| Part number                    | DK820         |
|--------------------------------|---------------|
| Technology                     | AGM           |
| EAN/GTIN                       | 3661024027137 |
| Voltage                        | 12 V          |
| Capacity                       | 82.0 Ah       |
| CCA                            | 800 A         |
| Length                         | 315 mm        |
| Width                          | 175 mm        |
| Height                         | 190 mm        |
| Box size                       | L04           |
| Polarity                       | ETN 0         |
| Terminal Type                  | EN taper post |
| Hold Down                      | B13           |
| Weights (subject of variation) | 23.30 kg      |
|                                |               |