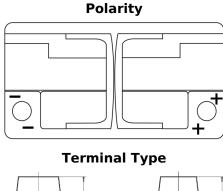

## **AGM DK820**

| Part number                    | DK820         |
|--------------------------------|---------------|
| Technology                     | AGM           |
| EAN/GTIN                       | 3661024027137 |
| Voltage                        | 12 V          |
| Capacity                       | 82.0 Ah       |
| CCA                            | 800 A         |
| Length                         | 315 mm        |
| Width                          | 175 mm        |
| Height                         | 190 mm        |
| Box size                       | L04           |
| Polarity                       | ETN 0         |
| Terminal Type                  | EN taper post |
| Hold Down                      | B13           |
| Weights (subject of variation) | 23.30 kg      |
|                                |               |