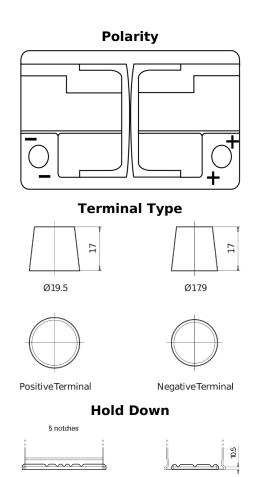

## **Batteries for Cars**

| START<br>STOP | Q |
|---------------|---|
|               |   |

**AGM DK720** 

| Part number                    | DK720         |
|--------------------------------|---------------|
| Technology                     | AGM           |
| EAN/GTIN                       | 3661024027120 |
| Voltage                        | 12 V          |
| Capacity                       | 72.0 Ah       |
| CCA                            | 760 A         |
| Length                         | 278 mm        |
| Width                          | 175 mm        |
| Height                         | 190 mm        |
| Box size                       | L03           |
| Polarity                       | ETN 0         |
| Terminal Type                  | EN taper post |
| Hold Down                      | B13           |
| Weights (subject of variation) | 20.60 kg      |