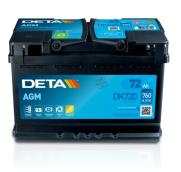

## **Batteries for Cars**

| START<br>STOP | Q |
|---------------|---|
|               |   |

**AGM DK720** 

| Part number                    | DK720         |
|--------------------------------|---------------|
| Technology                     | AGM           |
| EAN/GTIN                       | 3661024027120 |
| Voltage                        | 12 V          |
| Capacity                       | 72.0 Ah       |
| CCA                            | 760 A         |
| Length                         | 278 mm        |
| Width                          | 175 mm        |
| Height                         | 190 mm        |
| Box size                       | L03           |
| Polarity                       | ETN 0         |
| Terminal Type                  | EN taper post |
| Hold Down                      | B13           |
| Weights (subject of variation) | 20.60 kg      |