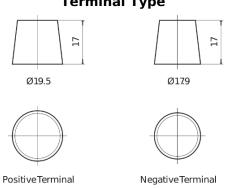

mber                    | DK1060        |
|--------------------------------|---------------|
| Technology                     | AGM           |
| EAN/GTIN                       | 3661024027151 |
| Voltage                        | 12 V          |
| Capacity                       | 106.0 Ah      |
| CCA                            | 950 A         |
| Length                         | 392 mm        |
| Width                          | 175 mm        |
| Height                         | 190 mm        |
| Box size                       | L06           |
| Polarity                       | ETN 0         |
| Terminal Type                  | EN taper post |
| Hold Down                      | B13           |
| Weights (subject of variation) | 29.00 kg      |



# **Polarity**



### **Terminal Type**



#### **Hold Down**



Design, features and specifications are subject to change without notice. We disclaim any representation or warranty, express or implied, concerning the data or recommendations, and in no event shall be liable for any loss or damage claimed to have arisen as a result. Some products may not be available in your local market.