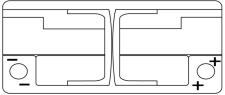

M DK1060**





| Part number                    | DK1060        |
|--------------------------------|---------------|
| Technology                     | AGM           |
| EAN/GTIN                       | 3661024027151 |
| Voltage                        | 12 V          |
| Capacity                       | 106.0 Ah      |
| CCA                            | 950 A         |
| Length                         | 392 mm        |
| Width                          | 175 mm        |
| Height                         | 190 mm        |
| Box size                       | L06           |
| Polarity                       | ETN 0         |
| Terminal Type                  | EN taper post |
| Hold Down                      | B13           |
| Weights (subject of variation) | 29.00 kg      |



# **Polarity**



### **Terminal Type**



#### **Hold Down**



Design, features and specifications are subject to change without notice. We disclaim any representation or warranty, express or implied, concerning the data or recommendations, and in no event shall be liable for any loss or damage claimed to have arisen as a result. Some products may not be available in your local market.