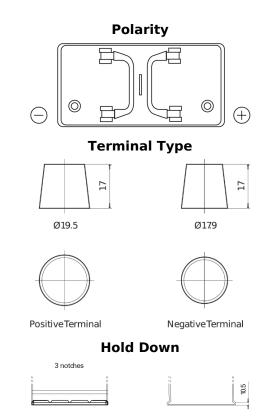

## StartPRO DG1102

| Part number                    | DG1102        |
|--------------------------------|---------------|
| Technology                     | Flooded       |
| EAN/GTIN                       | 3661024025393 |
| Voltage                        | 12 V          |
| Capacity                       | 110.0 Ah      |
| CCA                            | 750 A         |
| Length                         | 349 mm        |
| Width                          | 175 mm        |
| Height                         | 235 mm        |
| Box size                       | D02           |
| Polarity                       | ETN 0         |
| Terminal Type                  | EN taper post |
| Hold Down                      | B1            |
| Weights (subject of variation) | 25.40 kg      |