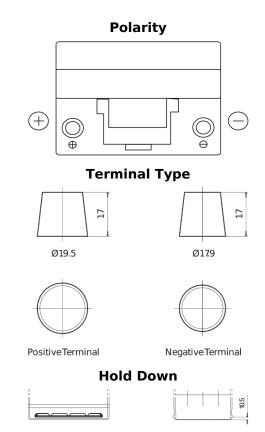

## **Power DB955**

| Part number                    | DB955         |
|--------------------------------|---------------|
| Technology                     | Flooded       |
| EAN/GTIN                       | 3661024024464 |
| Voltage                        | 12 V          |
| Capacity                       | 95.0 Ah       |
| CCA                            | 760 A         |
| Length                         | 306 mm        |
| Width                          | 173 mm        |
| Height                         | 222 mm        |
| Box size                       | D31           |
| Polarity                       | ETN 1         |
| Terminal Type                  | EN taper post |
| Hold Down                      | Korean B1     |
| Weights (subject of variation) | 20.60 kg      |