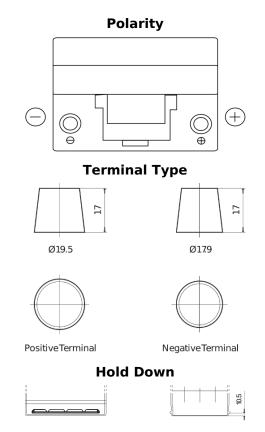

## Power DB954

| Part number                    | DB954         |
|--------------------------------|---------------|
| Technology                     | Flooded       |
| EAN/GTIN                       | 3661024024457 |
| Voltage                        | 12 V          |
| Capacity                       | 95.0 Ah       |
| CCA                            | 760 A         |
| Length                         | 306 mm        |
| Width                          | 173 mm        |
| Height                         | 222 mm        |
| Box size                       | D31           |
| Polarity                       | ETN 0         |
| Terminal Type                  | EN taper post |
| Hold Down                      | Korean B1     |
| Weights (subject of variation) | 20.60 kg      |