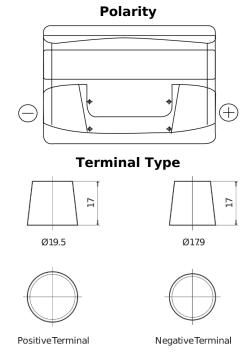

## Power DB802

| Part number                    | DB802         |
|--------------------------------|---------------|
| Technology                     | Flooded       |
| EAN/GTIN                       | 3661024024655 |
| Voltage                        | 12 V          |
| Capacity                       | 80.0 Ah       |
| CCA                            | 700 A         |
| Length                         | 315 mm        |
| Width                          | 175 mm        |
| Height                         | 175 mm        |
| Box size                       | LB4           |
| Polarity                       | ETN 0         |
| Terminal Type                  | EN taper post |
| Hold Down                      | B13           |
| Weights (subject of variation) | 17.80 kg      |