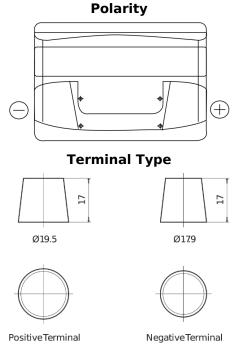

## **Power DB800**

| Part number                    | DB800         |
|--------------------------------|---------------|
| Technology                     | Flooded       |
| EAN/GTIN                       | 3661024026246 |
| Voltage                        | 12 V          |
| Capacity                       | 80.0 Ah       |
| CCA                            | 640 A         |
| Length                         | 315 mm        |
| Width                          | 175 mm        |
| Height                         | 190 mm        |
| Box size                       | L04           |
| Polarity                       | ETN 0         |
| Terminal Type                  | EN taper post |
| Hold Down                      | B13           |
| Weights (subject of variation) | 19.00 kg      |