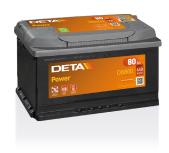

## **Power DB800**

| Part number                    | DB800         |
|--------------------------------|---------------|
| Technology                     | Flooded       |
| EAN/GTIN                       | 3661024026246 |
| Voltage                        | 12 V          |
| Capacity                       | 80.0 Ah       |
| CCA                            | 640 A         |
| Length                         | 315 mm        |
| Width                          | 175 mm        |
| Height                         | 190 mm        |
| Box size                       | L04           |
| Polarity                       | ETN 0         |
| Terminal Type                  | EN taper post |
| Hold Down                      | B13           |
| Weights (subject of variation) | 19.00 kg      |