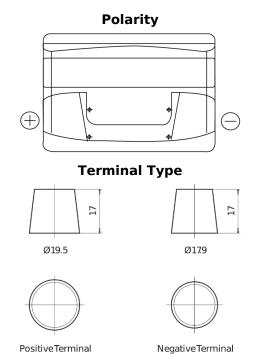

## Power DB741

| Part number                    | DB741         |
|--------------------------------|---------------|
| Technology                     | Flooded       |
| EAN/GTIN                       | 3661024024563 |
| Voltage                        | 12 V          |
| Capacity                       | 74.0 Ah       |
| CCA                            | 680 A         |
| Length                         | 278 mm        |
| Width                          | 175 mm        |
| Height                         | 190 mm        |
| Box size                       | L03           |
| Polarity                       | ETN 1         |
| Terminal Type                  | EN taper post |
| Hold Down                      | B13           |
| Weights (subject of variation) | 16.60 kg      |