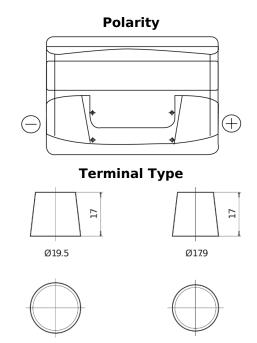

## Power DB712

| Part number                    | DB712         |
|--------------------------------|---------------|
| Technology                     | Flooded       |
| EAN/GTIN                       | 3661024024648 |
| Voltage                        | 12 V          |
| Capacity                       | 71.0 Ah       |
| CCA                            | 670 A         |
| Length                         | 278 mm        |
| Width                          | 175 mm        |
| Height                         | 175 mm        |
| Box size                       | LB3           |
| Polarity                       | ETN 0         |
| Terminal Type                  | EN taper post |
| Hold Down                      | B13           |
| Weights (subject of variation) | 15.30 kg      |

## **Hold Down**

**NegativeTerminal** 

PositiveTerminal

Design, features and specifications are subject to change without notice. We disclaim any representation or warranty, express or implied, concerning the data or recommendations, and in no event shall be liable for any loss or damage claimed to have arisen as a result. Some products may not be available in your local market.