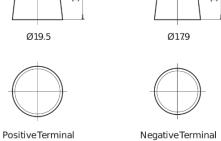

## Power DB705

| Part number                    | DB705         |
|--------------------------------|---------------|
| Technology                     | Flooded       |
| EAN/GTIN                       | 3661024024440 |
| Voltage                        | 12 V          |
| Capacity                       | 70.0 Ah       |
| CCA                            | 540 A         |
| Length                         | 270 mm        |
| Width                          | 173 mm        |
| Height                         | 222 mm        |
| Box size                       | D26           |
| Polarity                       | ETN 1         |
| Terminal Type                  | EN taper post |
| Hold Down                      | Korean B1+B6  |
| Weights (subject of variation) | 16.10 kg      |