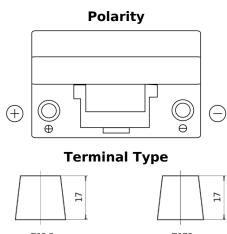

## Power DB705

| Part number                    | DB705         |
|--------------------------------|---------------|
| Technology                     | Flooded       |
| EAN/GTIN                       | 3661024024440 |
| Voltage                        | 12 V          |
| Capacity                       | 70.0 Ah       |
| CCA                            | 540 A         |
| Length                         | 270 mm        |
| Width                          | 173 mm        |
| Height                         | 222 mm        |
| Box size                       | D26           |
| Polarity                       | ETN 1         |
| Terminal Type                  | EN taper post |
| Hold Down                      | Korean B1+B6  |
| Weights (subject of variation) | 16.10 kg      |