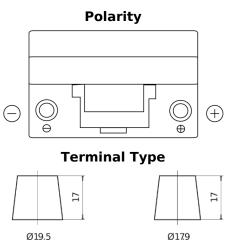

## Power DB704

| Part number                    | DB704         |
|--------------------------------|---------------|
| Technology                     | Flooded       |
| EAN/GTIN                       | 3661024024433 |
| Voltage                        | 12 V          |
| Capacity                       | 70.0 Ah       |
| CCA                            | 540 A         |
| Length                         | 270 mm        |
| Width                          | 173 mm        |
| Height                         | 222 mm        |
| Box size                       | D26           |
| Polarity                       | ETN 0         |
| Terminal Type                  | EN taper post |
| Hold Down                      | Korean B1+B6  |
| Weights (subject of variation) | 16.10 kg      |