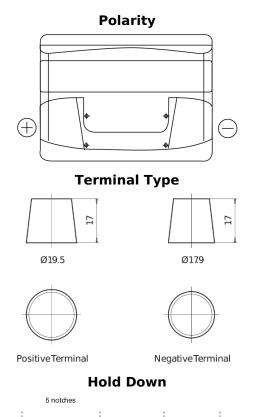

## Power DB621

| Part number                    | DB621         |
|--------------------------------|---------------|
| Technology                     | Flooded       |
| EAN/GTIN                       | 3661024024549 |
| Voltage                        | 12 V          |
| Capacity                       | 62.0 Ah       |
| CCA                            | 540 A         |
| Length                         | 242 mm        |
| Width                          | 175 mm        |
| Height                         | 190 mm        |
| Box size                       | L02           |
| Polarity                       | ETN 1         |
| Terminal Type                  | EN taper post |
| Hold Down                      | B13           |
| Weights (subject of variation) | 14.20 kg      |