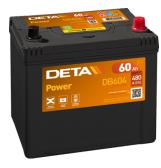

## Power DB604

| Part number                    | DB604         |
|--------------------------------|---------------|
| Technology                     | Flooded       |
| EAN/GTIN                       | 3661024024419 |
| Voltage                        | 12 V          |
| Capacity                       | 60.0 Ah       |
| CCA                            | 480 A         |
| Length                         | 230 mm        |
| Width                          | 173 mm        |
| Height                         | 222 mm        |
| Box size                       | D23           |
| Polarity                       | ETN 0         |
| Terminal Type                  | EN taper post |
| Hold Down                      | Korean B1     |
| Weights (subject of variation) | 14.60 kg      |