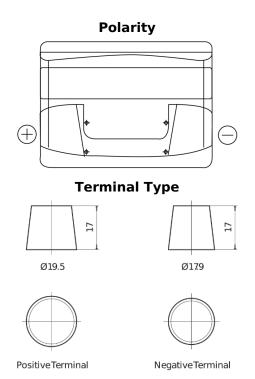

## Power DB501

| Part number                    | DB501         |
|--------------------------------|---------------|
| Technology                     | Flooded       |
| EAN/GTIN                       | 3661024024525 |
| Voltage                        | 12 V          |
| Capacity                       | 50.0 Ah       |
| CCA                            | 450 A         |
| Length                         | 207 mm        |
| Width                          | 175 mm        |
| Height                         | 190 mm        |
| Box size                       | L01           |
| Polarity                       | ETN 1         |
| Terminal Type                  | EN taper post |
| Hold Down                      | B13           |
| Weights (subject of variation) | 12.20 kg      |