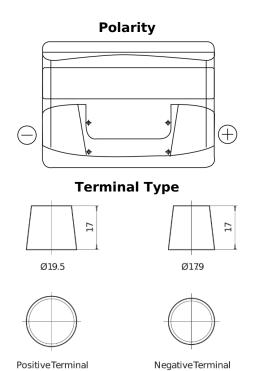

## Power DB500

| Part number                    | DB500         |
|--------------------------------|---------------|
| Technology                     | Flooded       |
| EAN/GTIN                       | 3661024024518 |
| Voltage                        | 12 V          |
| Capacity                       | 50.0 Ah       |
| CCA                            | 450 A         |
| Length                         | 207 mm        |
| Width                          | 175 mm        |
| Height                         | 190 mm        |
| Box size                       | L01           |
| Polarity                       | ETN 0         |
| Terminal Type                  | EN taper post |
| Hold Down                      | B13           |
| Weights (subject of variation) | 12.20 kg      |