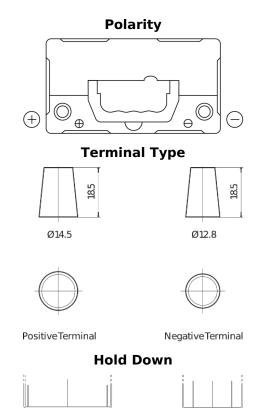

## Power DB457

| Part number                    | DB457          |
|--------------------------------|----------------|
| Technology                     | Flooded        |
| EAN/GTIN                       | 3661024024365  |
| Voltage                        | 12 V           |
| Capacity                       | 45.0 Ah        |
| CCA                            | 330 A          |
| Length                         | 237 mm         |
| Width                          | 127 mm         |
| Height                         | 227 mm         |
| Box size                       | B24            |
| Polarity                       | ETN 1          |
| Terminal Type                  | JIS taper post |
| Hold Down                      | В0             |
| Weights (subject of variation) | 11.40 kg       |