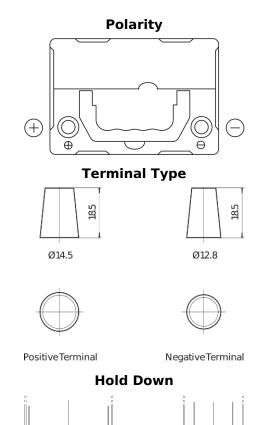

## Power DB357

| Part number                    | DB357          |
|--------------------------------|----------------|
| Technology                     | Flooded        |
| EAN/GTIN                       | 3661024024341  |
| Voltage                        | 12 V           |
| Capacity                       | 35.0 Ah        |
| CCA                            | 240 A          |
| Length                         | 187 mm         |
| Width                          | 127 mm         |
| Height                         | 220 mm         |
| Box size                       | B19            |
| Polarity                       | ETN 1          |
| Terminal Type                  | JIS taper post |
| Hold Down                      | В0             |
| Weights (subject of variation) | 8.90 kg        |