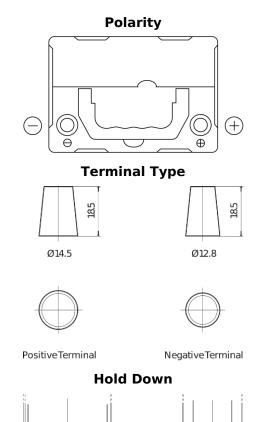

## Power DB356

| Part number                    | DB356          |
|--------------------------------|----------------|
| Technology                     | Flooded        |
| EAN/GTIN                       | 3661024024334  |
| Voltage                        | 12 V           |
| Capacity                       | 35.0 Ah        |
| CCA                            | 240 A          |
| Length                         | 187 mm         |
| Width                          | 127 mm         |
| Height                         | 220 mm         |
| Box size                       | B19            |
| Polarity                       | ETN 0          |
| Terminal Type                  | JIS taper post |
| Hold Down                      | В0             |
| Weights (subject of variation) | 8.90 kg        |