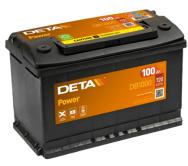

## Power DB1000

| Part number                    | DB1000        |
|--------------------------------|---------------|
| Technology                     | Flooded       |
| EAN/GTIN                       | 3661024024716 |
| Voltage                        | 12 V          |
| Capacity                       | 100.0 Ah      |
| CCA                            | 720 A         |
| Length                         | 315 mm        |
| Width                          | 175 mm        |
| Height                         | 205 mm        |
| Box size                       | LH4           |
| Polarity                       | ETN 0         |
| Terminal Type                  | EN taper post |
| Hold Down                      | B13           |
| Weights (subject of variation) | 21.90 kg      |