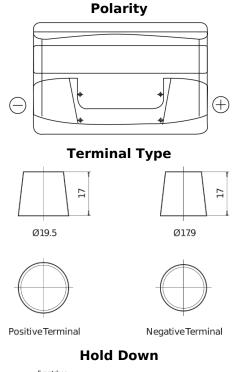

## Power DB1000

| Part number                    | DB1000        |
|--------------------------------|---------------|
| Technology                     | Flooded       |
| EAN/GTIN                       | 3661024024716 |
| Voltage                        | 12 V          |
| Capacity                       | 100.0 Ah      |
| CCA                            | 720 A         |
| Length                         | 315 mm        |
| Width                          | 175 mm        |
| Height                         | 205 mm        |
| Box size                       | LH4           |
| Polarity                       | ETN 0         |
| Terminal Type                  | EN taper post |
| Hold Down                      | B13           |
| Weights (subject of variation) | 21.90 kg      |