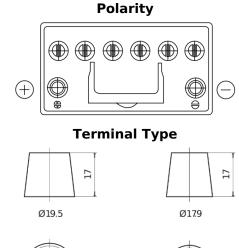

## **EFB CL955**

| Part number                    | CL955         |
|--------------------------------|---------------|
| Technology                     | EFB           |
| EAN/GTIN                       | 3661024016674 |
| Voltage                        | 12 V          |
| Capacity                       | 95.0 Ah       |
| CCA                            | 800 A         |
| Length                         | 306 mm        |
| Width                          | 173 mm        |
| Height                         | 222 mm        |
| Box size                       | D31           |
| Polarity                       | ETN 1         |
| Terminal Type                  | EN taper post |
| Hold Down                      | Korean B1     |
| Weights (subject of variation) | 21.80 kg      |