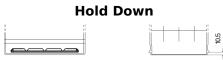

## **EFB CL955**

| Part number                    | CL955         |
|--------------------------------|---------------|
| Technology                     | EFB           |
| EAN/GTIN                       | 3661024016674 |
| Voltage                        | 12 V          |
| Capacity                       | 95.0 Ah       |
| CCA                            | 800 A         |
| Length                         | 306 mm        |
| Width                          | 173 mm        |
| Height                         | 222 mm        |
| Box size                       | D31           |
| Polarity                       | ETN 1         |
| Terminal Type                  | EN taper post |
| Hold Down                      | Korean B1     |
| Weights (subject of variation) | 21.80 kg      |