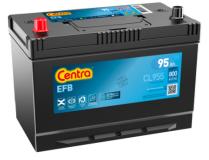

## **EFB CL955**

| Part number                    | CL955         |
|--------------------------------|---------------|
| Technology                     | EFB           |
| EAN/GTIN                       | 3661024016674 |
| Voltage                        | 12 V          |
| Capacity                       | 95.0 Ah       |
| CCA                            | 800 A         |
| Length                         | 306 mm        |
| Width                          | 173 mm        |
| Height                         | 222 mm        |
| Box size                       | D31           |
| Polarity                       | ETN 1         |
| Terminal Type                  | EN taper post |
| Hold Down                      | Korean B1     |
| Weights (subject of variation) | 21.80 kg      |