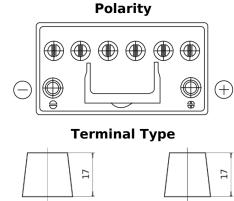

## **EFB CL954**

| Part number                    | CL954         |
|--------------------------------|---------------|
| Technology                     | EFB           |
| EAN/GTIN                       | 3661024016667 |
| Voltage                        | 12 V          |
| Capacity                       | 95.0 Ah       |
| CCA                            | 800 A         |
| Length                         | 306 mm        |
| Width                          | 173 mm        |
| Height                         | 222 mm        |
| Box size                       | D31           |
| Polarity                       | ETN 0         |
| Terminal Type                  | EN taper post |
| Hold Down                      | Korean B1     |
| Weights (subject of variation) | 21.80 kg      |