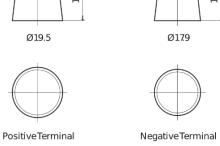

## **EFB CL954**

| Part number                    | CL954         |
|--------------------------------|---------------|
| Technology                     | EFB           |
| EAN/GTIN                       | 3661024016667 |
| Voltage                        | 12 V          |
| Capacity                       | 95.0 Ah       |
| CCA                            | 800 A         |
| Length                         | 306 mm        |
| Width                          | 173 mm        |
| Height                         | 222 mm        |
| Box size                       | D31           |
| Polarity                       | ETN 0         |
| Terminal Type                  | EN taper post |
| Hold Down                      | Korean B1     |
| Weights (subject of variation) | 21.80 kg      |