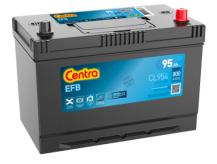

## **EFB CL954**

| Part number                    | CL954         |
|--------------------------------|---------------|
| Technology                     | EFB           |
| EAN/GTIN                       | 3661024016667 |
| Voltage                        | 12 V          |
| Capacity                       | 95.0 Ah       |
| CCA                            | 800 A         |
| Length                         | 306 mm        |
| Width                          | 173 mm        |
| Height                         | 222 mm        |
| Box size                       | D31           |
| Polarity                       | ETN 0         |
| Terminal Type                  | EN taper post |
| Hold Down                      | Korean B1     |
| Weights (subject of variation) | 21.80 kg      |