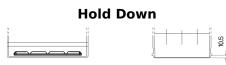

## **EFB CL954**

| Part number                    | CL954         |
|--------------------------------|---------------|
| Technology                     | EFB           |
| EAN/GTIN                       | 3661024016667 |
| Voltage                        | 12 V          |
| Capacity                       | 95.0 Ah       |
| CCA                            | 800 A         |
| Length                         | 306 mm        |
| Width                          | 173 mm        |
| Height                         | 222 mm        |
| Box size                       | D31           |
| Polarity                       | ETN 0         |
| Terminal Type                  | EN taper post |
| Hold Down                      | Korean B1     |
| Weights (subject of variation) | 21.80 kg      |