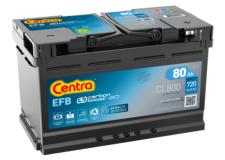

## **Batteries for Cars**

EFB CL800

| Part number                    | CL800         |
|--------------------------------|---------------|
| Technology                     | EFB           |
| EAN/GTIN                       | 3661024015707 |
| Voltage                        | 12 V          |
| Capacity                       | 80.0 Ah       |
| CCA                            | 800 A         |
| Length                         | 315 mm        |
| Width                          | 175 mm        |
| Height                         | 190 mm        |
| Box size                       | L04           |
| Polarity                       | ETN 0         |
| Terminal Type                  | EN taper post |
| Hold Down                      | B13           |
| Weights (subject of variation) | 22.10 kg      |