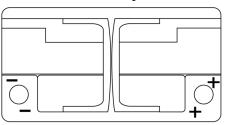

Cars**

EFB CL800





| Part number                    | CL800         |
|--------------------------------|---------------|
| Technology                     | EFB           |
| EAN/GTIN                       | 3661024015707 |
| Voltage                        | 12 V          |
| Capacity                       | 80.0 Ah       |
| CCA                            | 800 A         |
| Length                         | 315 mm        |
| Width                          | 175 mm        |
| Height                         | 190 mm        |
| Box size                       | L04           |
| Polarity                       | ETN 0         |
| Terminal Type                  | EN taper post |
| Hold Down                      | B13           |
| Weights (subject of variation) | 22.10 kg      |

Polarity



## **Terminal Type**





Ø17.9

NegativeTerminal

17

PositiveTerminal

Hold Down



Design, features and specifications are subject to change without notice. We disclaim any representation or warranty, express or implied, concerning the data or recommendations, and in no event shall be liable for any loss or damage claimed to have arisen as a result. Some products may not be available in your local market.

29/04/2025