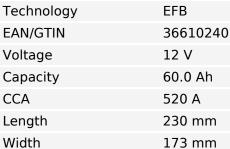

variation)

EFB CL605

| Part number | CL605         |
|-------------|---------------|
| Technology  | EFB           |
| EAN/GTIN    | 3661024016650 |
| Voltage     | 12 V          |
| Capacity    | 60.0 Ah       |
| 664         | F20.4         |

222 mm

D23

B0

ETN 1

15.80 kg

EN taper post

**Polarity**  $\textcircled{\belowdelta}$ e  $(\pm)$  $\bigcirc$ (-)**Terminal Type** 17 17 Ø19.5 Ø17.9 NegativeTerminal PositiveTerminal **Hold Down** 

Design, features and specifications are subject to change without notice. We disclaim any representation or warranty, express or implied, concerning the data or recommendations, and in no event shall be liable for any loss or damage claimed to have arisen as a result. Some products may not be available in your local market.