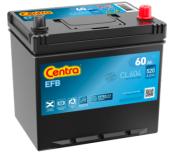

## **EFB CL604**

| Part number                    | CL604         |
|--------------------------------|---------------|
| Technology                     | EFB           |
| EAN/GTIN                       | 3661024016568 |
| Voltage                        | 12 V          |
| Capacity                       | 60.0 Ah       |
| CCA                            | 520 A         |
| Length                         | 230 mm        |
| Width                          | 173 mm        |
| Height                         | 222 mm        |
| Box size                       | D23           |
| Polarity                       | ETN 0         |
| Terminal Type                  | EN taper post |
| Hold Down                      | В0            |
| Weights (subject of variation) | 15.80 kg      |