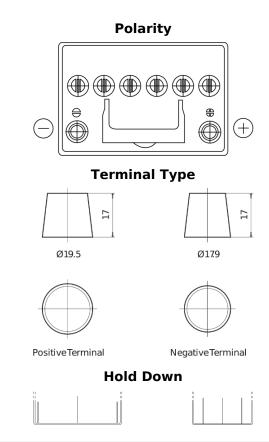

## **EFB CL604**

| Part number                    | CL604         |
|--------------------------------|---------------|
| Technology                     | EFB           |
| EAN/GTIN                       | 3661024016568 |
| Voltage                        | 12 V          |
| Capacity                       | 60.0 Ah       |
| CCA                            | 520 A         |
| Length                         | 230 mm        |
| Width                          | 173 mm        |
| Height                         | 222 mm        |
| Box size                       | D23           |
| Polarity                       | ETN 0         |
| Terminal Type                  | EN taper post |
| Hold Down                      | В0            |
| Weights (subject of variation) | 15.80 kg      |