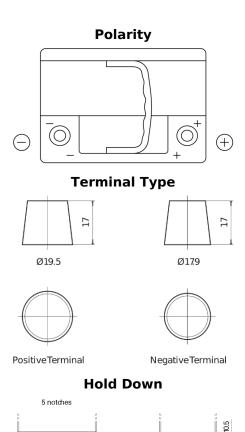

## EFB CL600

| Part number         | CL600         |
|---------------------|---------------|
|                     |               |
| Technology          | EFB           |
| EAN/GTIN            | 3661024015684 |
| Voltage             | 12 V          |
| Capacity            | 60.0 Ah       |
| CCA                 | 640 A         |
| Length              | 242 mm        |
| Width               | 175 mm        |
| Height              | 190 mm        |
| Box size            | L02           |
| Polarity            | ETN 0         |
| Terminal Type       | EN taper post |
| Hold Down           | B13           |
| Weights (subject of | 17.00 kg      |
| variation)          |               |
|                     |               |