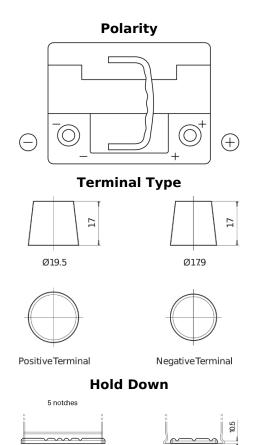

## Batteries for Cars

EFB CL550

| N. A. | Centro  55    EFB  CL50     X  X |
|-------|----------------------------------|
|       |                                  |

| Part number                    | CL550         |
|--------------------------------|---------------|
| Technology                     | EFB           |
| EAN/GTIN                       | 3661024016681 |
| Voltage                        | 12 V          |
| Capacity                       | 55.0 Ah       |
| CCA                            | 540 A         |
| Length                         | 207 mm        |
| Width                          | 175 mm        |
| Height                         | 190 mm        |
| Box size                       | L01           |
| Polarity                       | ETN 0         |
| Terminal Type                  | EN taper post |
| Hold Down                      | B13           |
| Weights (subject of variation) | 14.10 kg      |
|                                |               |