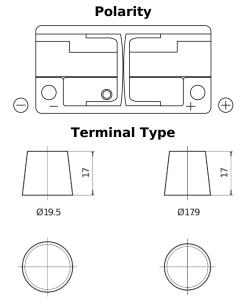

## **EFB CL1050**

| Part number                    | CL1050        |
|--------------------------------|---------------|
| Technology                     | EFB           |
| EAN/GTIN                       | 3661024016872 |
| Voltage                        | 12 V          |
| Capacity                       | 105.0 Ah      |
| CCA                            | 950 A         |
| Length                         | 392 mm        |
| Width                          | 175 mm        |
| Height                         | 190 mm        |
| Box size                       | L06           |
| Polarity                       | ETN 0         |
| Terminal Type                  | EN taper post |
| Hold Down                      | B13           |
| Weights (subject of variation) | 27.20 kg      |
|                                |               |

PositiveTerminal

5 notches

**Hold Down** 

NegativeTerminal

Design, features and specifications are subject to change without notice. We disclaim any representation or warranty, express or implied, concerning the data or recommendations, and in no event shall be liable for any loss or damage claimed to have arisen as a result. Some products may not be available in your local market.