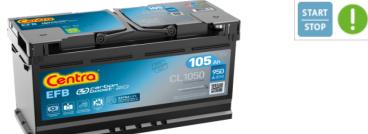

## **EFB CL1050**

| Part number                    | CL1050        |
|--------------------------------|---------------|
| Technology                     | EFB           |
| EAN/GTIN                       | 3661024016872 |
| Voltage                        | 12 V          |
| Capacity                       | 105.0 Ah      |
| CCA                            | 950 A         |
| Length                         | 392 mm        |
| Width                          | 175 mm        |
| Height                         | 190 mm        |
| Box size                       | L06           |
| Polarity                       | ETN 0         |
| Terminal Type                  | EN taper post |
| Hold Down                      | B13           |
| Weights (subject of variation) | 27.20 kg      |
|                                |               |