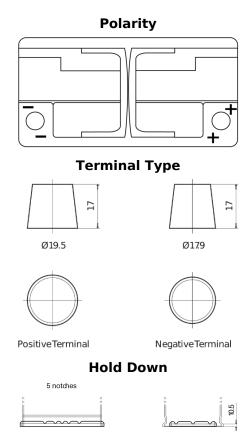

## **AGM CK960**

| Part number                    | CK960         |
|--------------------------------|---------------|
| Technology                     | AGM           |
| EAN/GTIN                       | 3661024017046 |
| Voltage                        | 12 V          |
| Capacity                       | 96.0 Ah       |
| CCA                            | 850 A         |
| Length                         | 353 mm        |
| Width                          | 175 mm        |
| Height                         | 190 mm        |
| Box size                       | L05           |
| Polarity                       | ETN 0         |
| Terminal Type                  | EN taper post |
| Hold Down                      | B13           |
| Weights (subject of variation) | 26.10 kg      |
|                                |               |