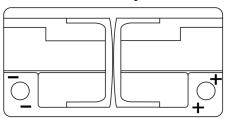

AGM CK950**





-----

| Part number                    | CK950         |
|--------------------------------|---------------|
| Technology                     | AGM           |
| EAN/GTIN                       | 3661024015745 |
| Voltage                        | 12 V          |
| Capacity                       | 95.0 Ah       |
| CCA                            | 850 A         |
| Length                         | 353 mm        |
| Width                          | 175 mm        |
| Height                         | 190 mm        |
| Box size                       | L05           |
| Polarity                       | ETN 0         |
| Terminal Type                  | EN taper post |
| Hold Down                      | B13           |
| Weights (subject of variation) | 26.10 kg      |

Polarity



## **Terminal Type**





Ø19.5



NegativeTerminal

17

PositiveTerminal

Hold Down

5 notches

Design, features and specifications are subject to change without notice. We disclaim any representation or warranty, express or implied, concerning the data or recommendations, and in no event shall be liable for any loss or damage claimed to have arisen as a result. Some products may not be available in your local market.