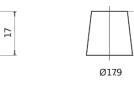

## **Terminal Type**

Ø19.5

NegativeTerminal

17

PositiveTerminal

Hold Down

5 notches

Design, features and specifications are subject to change without notice. We disclaim any representation or warranty, express or implied, concerning the data or recommendations, and in no event shall be liable for any loss or damage claimed to have arisen as a result. Some products may not be available in your local market.