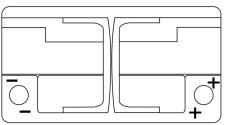

## **AGM CK820**





| Part number                    | CK820         |
|--------------------------------|---------------|
| Technology                     | AGM           |
| EAN/GTIN                       | 3661024017039 |
| Voltage                        | 12 V          |
| Capacity                       | 82.0 Ah       |
| CCA                            | 800 A         |
| Length                         | 315 mm        |
| Width                          | 175 mm        |
| Height                         | 190 mm        |
| Box size                       | L04           |
| Polarity                       | ETN 0         |
| Terminal Type                  | EN taper post |
| Hold Down                      | B13           |
| Weights (subject of variation) | 23.30 kg      |

Polarity



## **Terminal Type**



PositiveTerminal



Ø17.9

17

NegativeTerminal

Hold Down



Design, features and specifications are subject to change without notice. We disclaim any representation or warranty, express or implied, concerning the data or recommendations, and in no event shall be liable for any loss or damage claimed to have arisen as a result. Some products may not be available in your local market.