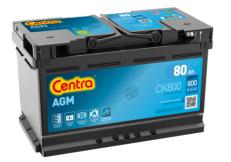

## **AGM CK800**

| Part number                    | CK800         |
|--------------------------------|---------------|
| Technology                     | AGM           |
| EAN/GTIN                       | 3661024015721 |
| Voltage                        | 12 V          |
| Capacity                       | 80.0 Ah       |
| CCA                            | 800 A         |
| Length                         | 315 mm        |
| Width                          | 175 mm        |
| Height                         | 190 mm        |
| Box size                       | L04           |
| Polarity                       | ETN 0         |
| Terminal Type                  | EN taper post |
| Hold Down                      | B13           |
| Weights (subject of variation) | 23.30 kg      |