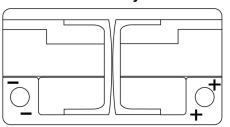

## **AGM CK800**





| Part number                    | CK800         |
|--------------------------------|---------------|
| Technology                     | AGM           |
| EAN/GTIN                       | 3661024015721 |
| Voltage                        | 12 V          |
| Capacity                       | 80.0 Ah       |
| CCA                            | 800 A         |
| Length                         | 315 mm        |
| Width                          | 175 mm        |
| Height                         | 190 mm        |
| Box size                       | L04           |
| Polarity                       | ETN 0         |
| Terminal Type                  | EN taper post |
| Hold Down                      | B13           |
| Weights (subject of variation) | 23.30 kg      |

Polarity



## **Terminal Type**



PositiveTerminal



NegativeTerminal

Ø17.9

17

Hold Down



Design, features and specifications are subject to change without notice. We disclaim any representation or warranty, express or implied, concerning the data or recommendations, and in no event shall be liable for any loss or damage claimed to have arisen as a result. Some products may not be available in your local market.