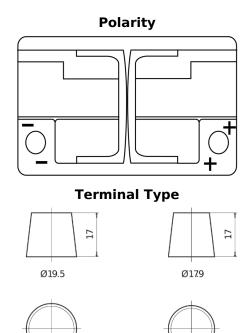

## **AGM CK700**

| Part number                    | CK700         |
|--------------------------------|---------------|
| Technology                     | AGM           |
| EAN/GTIN                       | 3661024015714 |
| Voltage                        | 12 V          |
| Capacity                       | 70.0 Ah       |
| CCA                            | 760 A         |
| Length                         | 278 mm        |
| Width                          | 175 mm        |
| Height                         | 190 mm        |
| Box size                       | L03           |
| Polarity                       | ETN 0         |
| Terminal Type                  | EN taper post |
| Hold Down                      | B13           |
| Weights (subject of variation) | 20.60 kg      |

Hold Down
5 notches

NegativeTerminal

**PositiveTerminal** 

Design, features and specifications are subject to change without notice. We disclaim any representation or warranty, express or implied, concerning the data or recommendations, and in no event shall be liable for any loss or damage claimed to have arisen as a result. Some products may not be available in your local market.