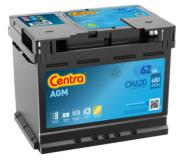

## **AGM CK620**

| Part number                    | CK620         |
|--------------------------------|---------------|
| Technology                     | AGM           |
| EAN/GTIN                       | 3661024017015 |
| Voltage                        | 12 V          |
| Capacity                       | 62.0 Ah       |
| CCA                            | 680 A         |
| Length                         | 242 mm        |
| Width                          | 175 mm        |
| Height                         | 190 mm        |
| Box size                       | L02           |
| Polarity                       | ETN 0         |
| Terminal Type                  | EN taper post |
| Hold Down                      | B13           |
| Weights (subject of variation) | 17.90 kg      |
|                                |               |