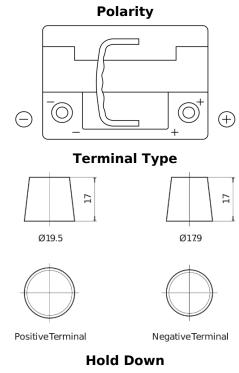

## **AGM CK620**

| Part number                    | CK620         |
|--------------------------------|---------------|
| Technology                     | AGM           |
| EAN/GTIN                       | 3661024017015 |
| Voltage                        | 12 V          |
| Capacity                       | 62.0 Ah       |
| CCA                            | 680 A         |
| Length                         | 242 mm        |
| Width                          | 175 mm        |
| Height                         | 190 mm        |
| Box size                       | L02           |
| Polarity                       | ETN 0         |
| Terminal Type                  | EN taper post |
| Hold Down                      | B13           |
| Weights (subject of variation) | 17.90 kg      |
|                                |               |