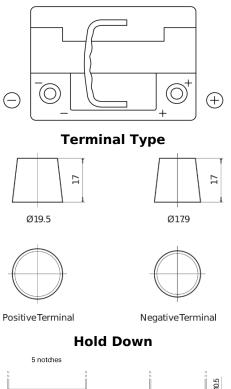

## AGM CK600

|   | AGM  | 60 ab<br>CK600 680 |
|---|------|--------------------|
| 1 |      |                    |
| 4 | ~~~~ |                    |

| Part number                    | СК600         |
|--------------------------------|---------------|
| Technology                     | AGM           |
| EAN/GTIN                       | 3661024016544 |
| Voltage                        | 12 V          |
| Capacity                       | 60.0 Ah       |
| CCA                            | 680 A         |
| Length                         | 242 mm        |
| Width                          | 175 mm        |
| Height                         | 190 mm        |
| Box size                       | L02           |
| Polarity                       | ETN 0         |
| Terminal Type                  | EN taper post |
| Hold Down                      | B13           |
| Weights (subject of variation) | 17.90 kg      |

Polarity

 $\sim\sim\sim\sim$ 

Design, features and specifications are subject to change without notice. We disclaim any representation or warranty, express or implied, concerning the data or recommendations, and in no event shall be liable for any loss or damage claimed to have arisen as a result. Some products may not be available in your local market.