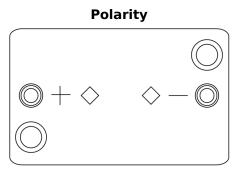

# Part number CK508

| Fait number         | CKJUU         |
|---------------------|---------------|
| Technology          | AGM           |
| EAN/GTIN            | 3661024016629 |
| Voltage             | 12 V          |
| Capacity            | 50.0 Ah       |
| CCA                 | 800 A         |
| Length              | 260 mm        |
| Width               | 173 mm        |
| Height              | 206 mm        |
| Box size            | G34           |
| Polarity            | ETN 9         |
| Terminal Type       | EN taper post |
| Hold Down           | В7            |
| Weights (subject of | 17.50 kg      |
| variation)          |               |