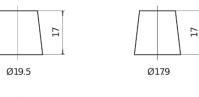

# **Product overview**



## **Batteries for Cars**

# Part number CK508

| Fait number         | CKJUU         |
|---------------------|---------------|
| Technology          | AGM           |
| EAN/GTIN            | 3661024016629 |
| Voltage             | 12 V          |
| Capacity            | 50.0 Ah       |
| CCA                 | 800 A         |
| Length              | 260 mm        |
| Width               | 173 mm        |
| Height              | 206 mm        |
| Box size            | G34           |
| Polarity            | ETN 9         |
| Terminal Type       | EN taper post |
| Hold Down           | В7            |
| Weights (subject of | 17.50 kg      |
| variation)          |               |





## **Terminal Type**







PositiveTerminal

## Hold Down



Design, features and specifications are subject to change without notice. We disclaim any representation or warranty, express or implied, concerning the data or recommendations, and in no event shall be liable for any loss or damage claimed to have arisen as a result. Some products may not be available in your local market.

**AGM CK508**