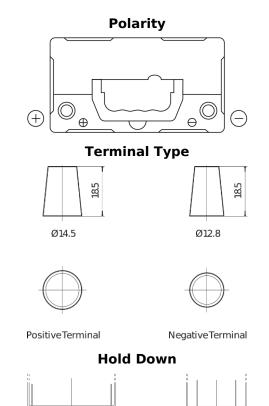

## **AGM CK457**

| Part number                    | CK457          |
|--------------------------------|----------------|
| Technology                     | AGM            |
| EAN/GTIN                       | 3661024017084  |
| Voltage                        | 12 V           |
| Capacity                       | 45.0 Ah        |
| CCA                            | 380 A          |
| Length                         | 237 mm         |
| Width                          | 127 mm         |
| Height                         | 227 mm         |
| Box size                       | B24            |
| Polarity                       | ETN 1          |
| Terminal Type                  | JIS taper post |
| Hold Down                      | В0             |
| Weights (subject of variation) | 13.50 kg       |
|                                |                |