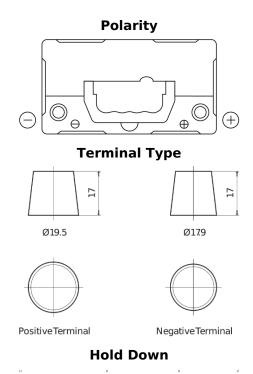

## **AGM CK454**

| Part number                    | CK454         |
|--------------------------------|---------------|
| Technology                     | AGM           |
| EAN/GTIN                       | 3661024017077 |
| Voltage                        | 12 V          |
| Capacity                       | 45.0 Ah       |
| CCA                            | 380 A         |
| Length                         | 237 mm        |
| Width                          | 127 mm        |
| Height                         | 227 mm        |
| Box size                       | B24           |
| Polarity                       | ETN 0         |
| Terminal Type                  | EN taper post |
| Hold Down                      | B0            |
| Weights (subject of variation) | 13.50 kg      |
|                                |               |