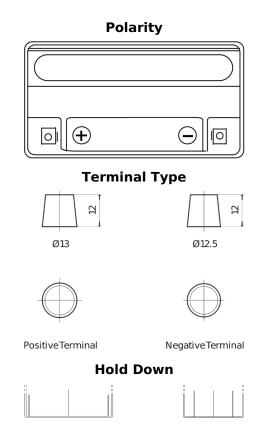

## **Start-Stop Auxiliary CK151**

| Part number                    | CK151                  |
|--------------------------------|------------------------|
| Technology                     | AGM                    |
| EAN/GTIN                       | 3661024016612          |
| Voltage                        | 12 V                   |
| Capacity                       | 15.0 Ah                |
| CCA                            | 200 A                  |
| Length                         | 150 mm                 |
| Width                          | 90 mm                  |
| Height                         | 145 mm                 |
| Box size                       | C56                    |
| Polarity                       | ETN 1                  |
| Terminal Type                  | Small taper post (JLR) |
| Hold Down                      | В0                     |
| Weights (subject of variation) | 4.80 kg                |