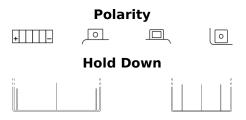

## AGM Ready AGM12-10

|  | Part number                    | AGM12-10      |
|--|--------------------------------|---------------|
|  | Technology                     | AGM           |
|  | EAN/GTIN                       | 3661024034012 |
|  | Voltage                        | 12 V          |
|  | Capacity                       | 10.0 Ah       |
|  | CCA                            | 150 A         |
|  | Length                         | 150 mm        |
|  | Width                          | 90 mm         |
|  | Height                         | 130 mm        |
|  | Box size                       | C55           |
|  | Polarity                       | ETN 1         |
|  | Terminal Type                  | M04           |
|  | Hold Down                      | ВО            |
|  | Weights (subject of variation) | 3.90 kg       |
|  |                                |               |