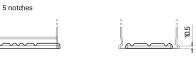

Polarity

## **Terminal Type**

Ø19.5

NegativeTerminal

Ø17.9

17

PositiveTerminal

Hold Down

Design, features and specifications are subject to change without notice. We disclaim any representation or warranty, express or implied, concerning the data or recommendations, and in no event shall be liable for any loss or damage claimed to have arisen as a result. Some products may not be available in your local market.