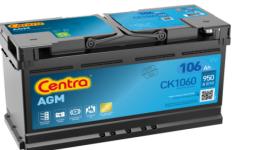

## **AGM CK1060**

| Part number                    | CK1060        |
|--------------------------------|---------------|
| Technology                     | AGM           |
| EAN/GTIN                       | 3661024017053 |
| Voltage                        | 12 V          |
| Capacity                       | 106.0 Ah      |
| CCA                            | 950 A         |
| Length                         | 392 mm        |
| Width                          | 175 mm        |
| Height                         | 190 mm        |
| Box size                       | L06           |
| Polarity                       | ETN 0         |
| Terminal Type                  | EN taper post |
| Hold Down                      | B13           |
| Weights (subject of variation) | 29.00 kg      |