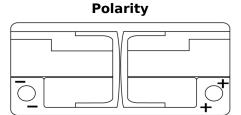

## **AGM CK1050**

| Part number                    | CK1050        |
|--------------------------------|---------------|
| Technology                     | AGM           |
| EAN/GTIN                       | 3661024016551 |
| Voltage                        | 12 V          |
| Capacity                       | 105.0 Ah      |
| CCA                            | 950 A         |
| Length                         | 392 mm        |
| Width                          | 175 mm        |
| Height                         | 190 mm        |
| Box size                       | L06           |
| Polarity                       | ETN 0         |
| Terminal Type                  | EN taper post |
| Hold Down                      | B13           |
| Weights (subject of variation) | 29.00 kg      |