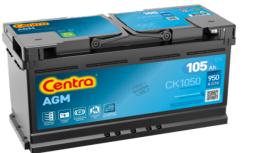

## **AGM CK1050**

| Part number                    | CK1050        |
|--------------------------------|---------------|
| Technology                     | AGM           |
| EAN/GTIN                       | 3661024016551 |
| Voltage                        | 12 V          |
| Capacity                       | 105.0 Ah      |
| CCA                            | 950 A         |
| Length                         | 392 mm        |
| Width                          | 175 mm        |
| Height                         | 190 mm        |
| Box size                       | L06           |
| Polarity                       | ETN 0         |
| Terminal Type                  | EN taper post |
| Hold Down                      | B13           |
| Weights (subject of variation) | 29.00 kg      |