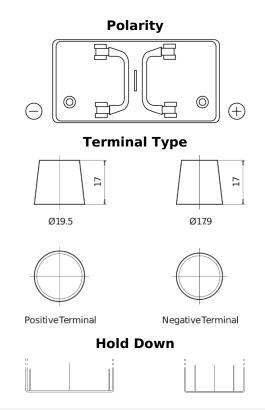

## PowerPRO CF1250

| Part number                    | CF1250        |
|--------------------------------|---------------|
| Technology                     | Flooded       |
| EAN/GTIN                       | 3661024017060 |
| Voltage                        | 12 V          |
| Capacity                       | 125.0 Ah      |
| CCA                            | 850 A         |
| Length                         | 349 mm        |
| Width                          | 175 mm        |
| Height                         | 285 mm        |
| Box size                       | D03           |
| Polarity                       | ETN 0         |
| Terminal Type                  | EN taper post |
| Hold Down                      | В0            |
| Weights (subject of variation) | 31.00 kg      |