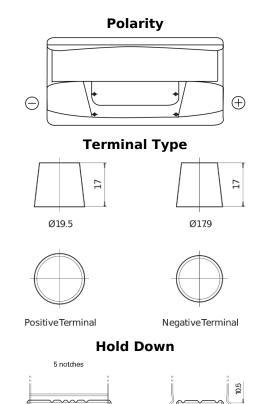

## **Standard CC900**

| Part number                    | CC900         |
|--------------------------------|---------------|
| Technology                     | Flooded       |
| EAN/GTIN                       | 3661024014830 |
| Voltage                        | 12 V          |
| Capacity                       | 90.0 Ah       |
| CCA                            | 720 A         |
| Length                         | 353 mm        |
| Width                          | 175 mm        |
| Height                         | 190 mm        |
| Box size                       | L05           |
| Polarity                       | ETN 0         |
| Terminal Type                  | EN taper post |
| Hold Down                      | B13           |
| Weights (subject of variation) | 20.50 kg      |