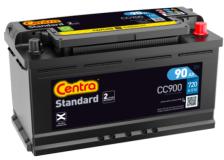

## **Standard CC900**

| Part number                    | CC900         |
|--------------------------------|---------------|
| Technology                     | Flooded       |
| EAN/GTIN                       | 3661024014830 |
| Voltage                        | 12 V          |
| Capacity                       | 90.0 Ah       |
| CCA                            | 720 A         |
| Length                         | 353 mm        |
| Width                          | 175 mm        |
| Height                         | 190 mm        |
| Box size                       | L05           |
| Polarity                       | ETN 0         |
| Terminal Type                  | EN taper post |
| Hold Down                      | B13           |
| Weights (subject of variation) | 20.50 kg      |